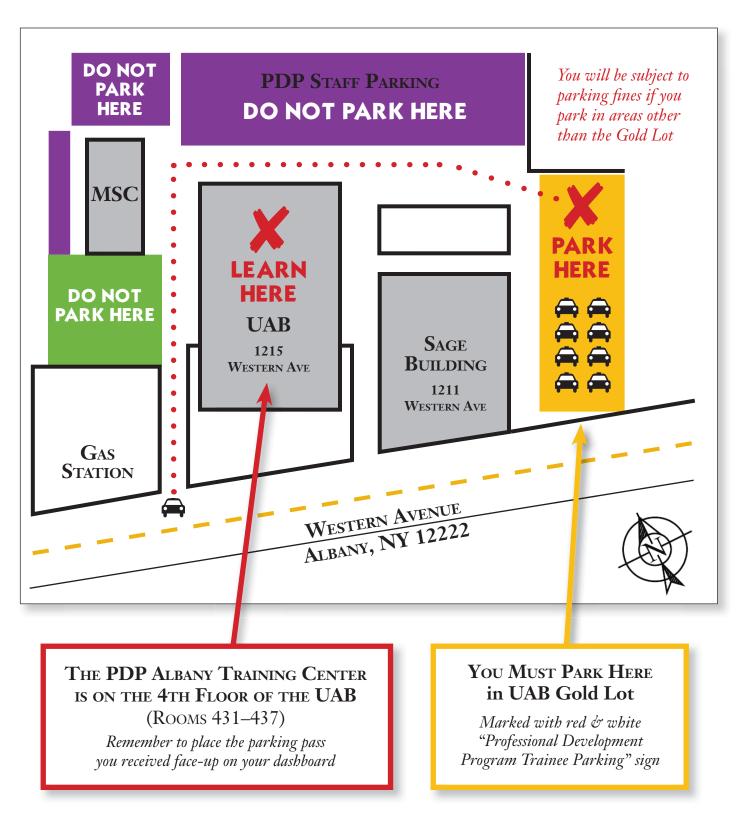

# DIRECTIONS TO THE ALBANY TRAINING CENTER UNIVERSITY ADMINISTRATION BUILDING 1215 WESTERN AVENUE, ALBANY NY 12203

#### From the South:

- Take I-87 North to I-90 East (Exit 24)
- Just past exit 24 interchange, take Exit 1S to Route 20
- Turn left (East) at "End of Road" onto Route 20
- Stay on Route 20 (Western Avenue) past the entrance to the Albany SUNY campus
- Turn left at the Sunoco station onto University Drive, UAB is on your right
- Turn at the second right into the parking lot behind UAB
- Continue straight through the parking lot until you pass through the entrance to the Gold Parking lot. You will see a small Red and White "PDP Trainee Parking" sign on your right as you are entering the parking lot

#### From the West:

- Take I-90 East to exit 24
- Just past exit 24 interchange, take Exit 1S to Route 20
- Turn left (East) at "End of Road" onto Route 20
- Stay on Route 20 (Western Avenue) past the entrance to the Albany SUNY campus
- Turn left at the Sunoco station onto University Drive, UAB is on your right
- Turn at the second right into the parking lot behind UAB
- Continue straight through the parking lot until you pass through the entrance to the Gold Parking lot. You will see a small Red and White "PDP Trainee Parking" sign on your right as you are entering the parking lot

#### From the North:

- Take I-87 (Adirondack Northway) South to Route 20 exit
- Turn left (East) at "End of Road" onto Route 20
- Stay on Route 20 (Western Avenue) past the entrance to the Albany SUNY campus
- Turn left at the Sunoco station onto University Drive, UAB is on your right
- Turn at the second right into the parking lot behind UAB
- Continue straight through the parking lot until you pass through the entrance to the Gold Parking lot. You will see a small Red and White "PDP Trainee Parking" sign on your right as you are entering the parking lot

### From the East:

- Take I-90 west toward Albany
- Take the Route 85 exit (exit 4) toward Slingerlands/Voorheesville
- Take Route 85 South
- Go 1 mile and take the exit toward US-20/Western Avenue
- Turn right onto Daytona Avenue (end of exit ramp)
- Turn left onto Western Ave/US-20
- . Go 1 mile and turn right at the Sunoco station onto University Drive, UAB is on your right
- Turn at the second right into the parking lot behind UAB
- Continue straight through the parking lot until you pass through the entrance to the Gold Parking lot. You will see a small Red and White "PDP Trainee Parking" sign on your right as you are entering the parking lot

## **UAB Trainee Parking Map**